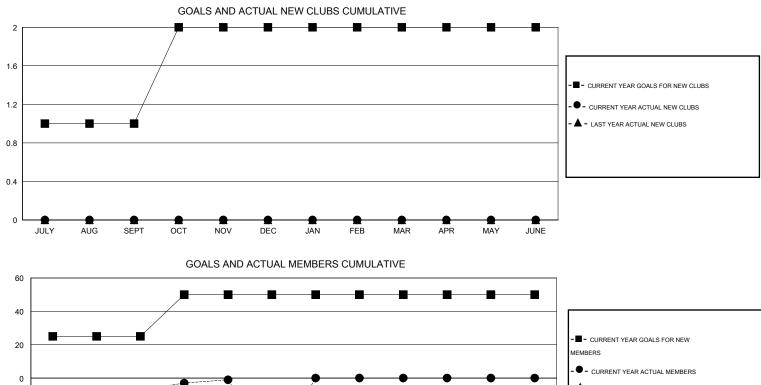

## GMT: Cindy Gregg

| GMT: Cindy C  | Gregg            |                   | LOCATIO          | ANIA             | ANIA                  |                    |                                     |                    |                  |  |  |
|---------------|------------------|-------------------|------------------|------------------|-----------------------|--------------------|-------------------------------------|--------------------|------------------|--|--|
|               |                  | Clubs             |                  |                  | Members               |                    |                                     |                    |                  |  |  |
|               | RESU             | LTS FOR 2016-2017 |                  |                  | RESULTS FOR 2016-2017 |                    |                                     |                    |                  |  |  |
| QUARTER       | NEW CLUB<br>GOAL | NEW CLUBS         | DROPPED<br>CLUBS | NET<br>GAIN/LOSS | QUARTER               | NEW MEMBER<br>GOAL | CHARTER AND<br>NEW MEMBERS<br>ADDED | DROPPED<br>MEMBERS | NET<br>GAIN/LOSS |  |  |
| JULY/AUG/SEPT | 1                | 0                 | 1                | -1               | JULY/AUG/SEPT         | 25                 | 21                                  | 28                 | -7               |  |  |
| OCT/NOV/DEC   | 1                | 0                 | 1                | -1               | OCT/NOV/DEC           | 25                 | 19                                  | 55                 | -36              |  |  |
| JAN/FEB/MAR   | 0                | 0                 | 0                | 0                | JAN/FEB/MAR           | 0                  | 0                                   | 0                  | 0                |  |  |
| APR/MAY/JUNE  | 0                | 0                 | 0                | 0                | APR/MAY/JUNE          | 0                  | 0                                   | 0                  | 0                |  |  |

- LAST YEAR ACTUAL MEMBERS

| -60 LJULY AUG                                 | SEPT                                                                     | OCT | NOV                   | DEC                 | JAN       | FEB | MAR                 | APR               | MAY             | JUNE |                                                   |           |
|-----------------------------------------------|--------------------------------------------------------------------------|-----|-----------------------|---------------------|-----------|-----|---------------------|-------------------|-----------------|------|---------------------------------------------------|-----------|
| DROPPED CLUBS: 2                              |                                                                          |     |                       | 22 CLUBS<br>NEW MEM | OF 45 ADE |     |                     |                   | <u>G</u> Е<br>М |      | <u>STRIBUTION</u><br>781 (72.99%)<br>289 (27.01%) |           |
| DROPPED MEMBERS<br>DECEASED<br>CLUB CANCELLED | 19<br>5                                                                  | 5   | CLICK HERE FOR HEALTH |                     |           |     | FAMILY UNIT MEMBERS |                   |                 | 202  |                                                   |           |
| OTHER<br>TOTAL                                |                                                                          |     | 59 83                 |                     |           |     |                     | HEAD OF HOUSEHOLD |                 |      |                                                   | 95<br>107 |
| MBR0181                                       | 3R0181 © Copyright 2017, Lions Clubs International, All Rights Reserved. |     |                       |                     |           |     |                     |                   |                 |      | Page 1 of 1                                       |           |